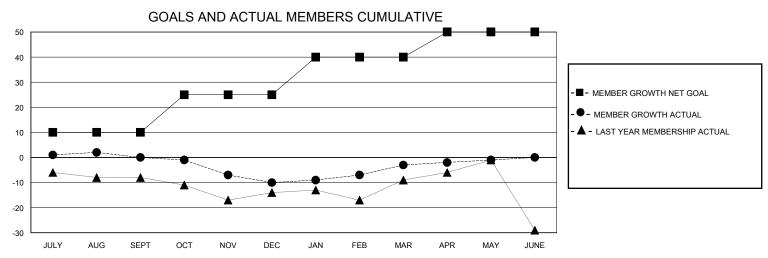

## District 22 A

Results as of: 5/31/2024

| GMT:                  |               | GMT CA    |               |                       |                       |                         |                                                    |  |  |
|-----------------------|---------------|-----------|---------------|-----------------------|-----------------------|-------------------------|----------------------------------------------------|--|--|
| Clubs                 |               |           |               | Members               |                       |                         |                                                    |  |  |
| RESULTS FOR 2023-2024 |               |           |               | RESULTS FOR 2023-2024 |                       |                         |                                                    |  |  |
| QUARTER               | NEW CLUB GOAL | NEW CLUBS | DROPPED CLUBS | QUARTER MEMB          | ER GROWTH NET<br>GOAL | MEMBER GROWTH<br>ACTUAL | DROPPED<br>MEMBERS ACTUAL<br>(including transfers) |  |  |
| JULY/AUG/SEPT         | 0             | 0         | 0             | JULY/AUG/SEPT         | 10                    | 14                      | 10                                                 |  |  |
| OCT/NOV/DEC           | 0             | 0         | 0             | OCT/NOV/DEC           | 15                    | 9                       | 18                                                 |  |  |
| JAN/FEB/MAR           | 1             | 0         | 0             | JAN/FEB/MAR           | 15                    | 19                      | 11                                                 |  |  |
| APR/MAY/JUNE          | 0             | 0         | 0             | APR/MAY/JUNE          | 10                    | 6                       | 4                                                  |  |  |